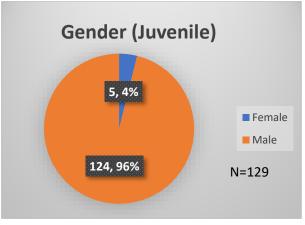

<sup>\*</sup>Age, Gender and Race for Criminal Court population (N=1) is not represented in this report. Data sources: cFive Supervisor – Probation Population and RMIS – JTDC Population