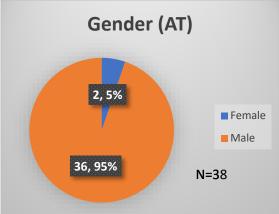

<sup>\*</sup>Age, Gender and Race for Criminal Court population (N=1) is not represented in this report. Data sources: cFive Supervisor – Probation Population and RMIS – JTDC Population