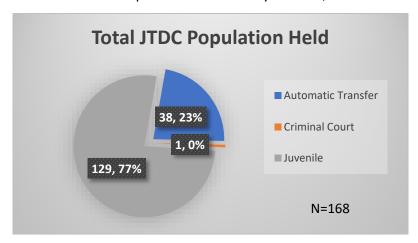

## Daily Data Dashboard – March 21, 2023 Demographics for JTDC Population Tuesday Morning Midnight Count

Total # of probation Involved youth<sup>1</sup>: 1,138

<sup>&</sup>lt;sup>1</sup> Probation Active: Any youth who is pending sentencing with an active social history, has been formally placed on probation or supervision with Cook County Juvenile Probation on the date of the report.

<sup>\*</sup>Age, Gender and Race for Criminal Court population (N=1) is not represented in this report. Data sources: cFive Supervisor – Probation Population and RMIS – JTDC Population