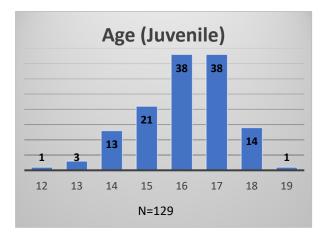

<sup>\*</sup>Age, Gender and Race for Criminal Court population (N=1) is not represented in this report. Data sources: cFive Supervisor – Probation Population and RMIS – JTDC Population