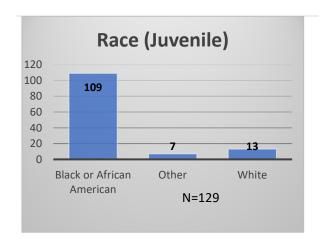

<sup>\*</sup>Age, Gender and Race for Criminal Court population (N=1) is not represented in this report. Data sources: cFive Supervisor – Probation Population and RMIS – JTDC Population